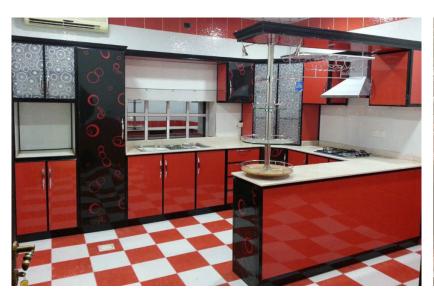

# ALAIDAROOS FOR KITCENS

Decorated Kithens Made of Aluminum Or Wood . Aluminum Doors And Windows That Are Made From Special Sectors and Double Glass