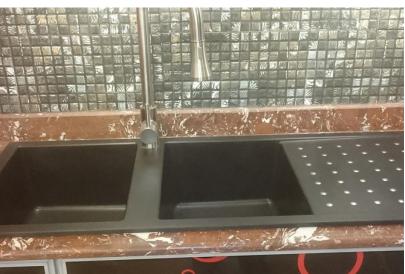

# ALAIDAROOS FOR KITCENS

Decorated Kithens Made of Aluminum Or Wood . Aluminum Doors And Windows That Are Made From Special Sectors and Double Glass