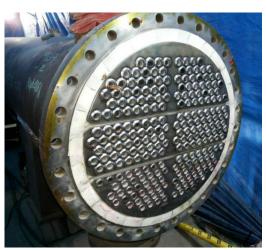

#### Machining & Irrigation Gates

El-Fateh is an expert in steel bridges. Some of its references contain 60-meter cambered bridge spans, 3-m high girder beams, and 50-ton weight of the single beam.

El-Fateh operates a mechanical workshop with some unparalleled machining capacities. We have been utilizing those capacities in the machining of irrigation gates and stop logs, production lines, flanges, spare parts, molds, etc.