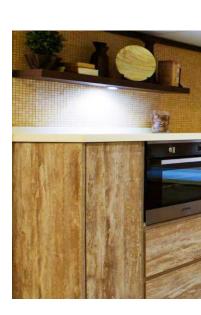

# ALAIDAROOS FOR KITCENS

Decorated Kithens Made of Aluminum Or Wood . Aluminum Doors And Windows That Are Made From Special Sectors and Double Glass