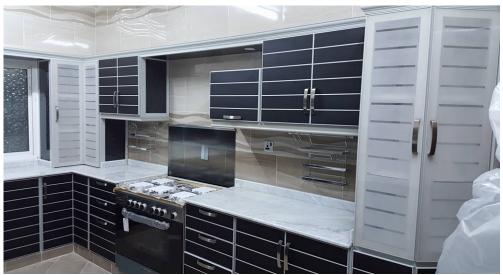

# ALAIDAROOS FOR KITCENS

Decorated Kithens Made of Aluminum Or Wood . Aluminum Doors And Windows That Are Made From Special Sectors and Double Glass