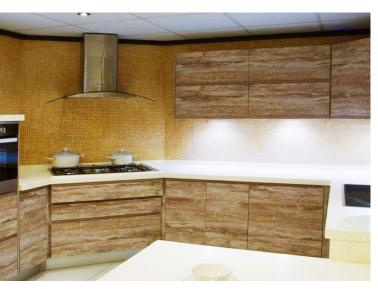

# ALAIDAROOS FOR KITCENS

Decorated Kithens Made of Aluminum Or Wood . Aluminum Doors And Windows That Are Made From Special Sectors and Double Glass