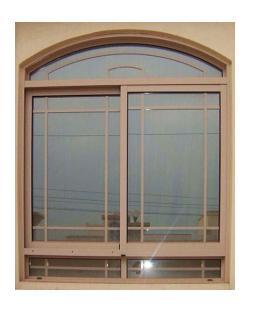

# ALAIDAROOS FOR KITCENS

Decorated Kithens Made of Aluminum Or Wood . Aluminum Doors And Windows That Are Made From Special Sectors and Double Glass