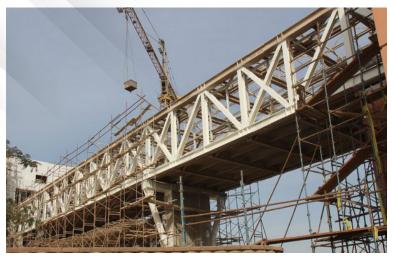

#### Bridges

#### Machining & Irrigation Gates

El-Fateh is an expert in steel bridges. Some of its references contain 60-meter cambered bridge spans, 3-m high girder beams, and 50-ton weight of the single beam.

El-Fateh operates a mechanical workshop with some unparalleled machining capacities. We have been utilizing those capacities in the machining of irrigation gates and stop logs, production lines, flanges, spare parts, molds, etc.